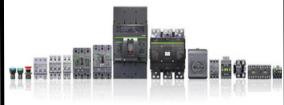

## Noalk

**DEFINITION OF RELIABILITY** 

DIN Rail Miniature Circuit Breakers (UL489 & UL1077), UL 489 Molded Case Breakers, Molded Case Switches & Motor Circuit Protectors, UL 1066 Power Circuit Breakers, Motor Contactors and Overloads, Manual Motor Starters, Definite Purpose Contactors, Safety Contactors and Relays, Pilot Devices