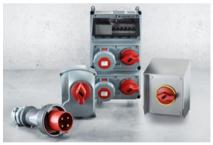

#### MENNEKES

MY POWER CONNECTION

MENNEKES is the world's largest manufacturer of pin and sleeve wiring devices (IEC60309), switched and interlocked receptacles, disconnect switches and power distribution products.